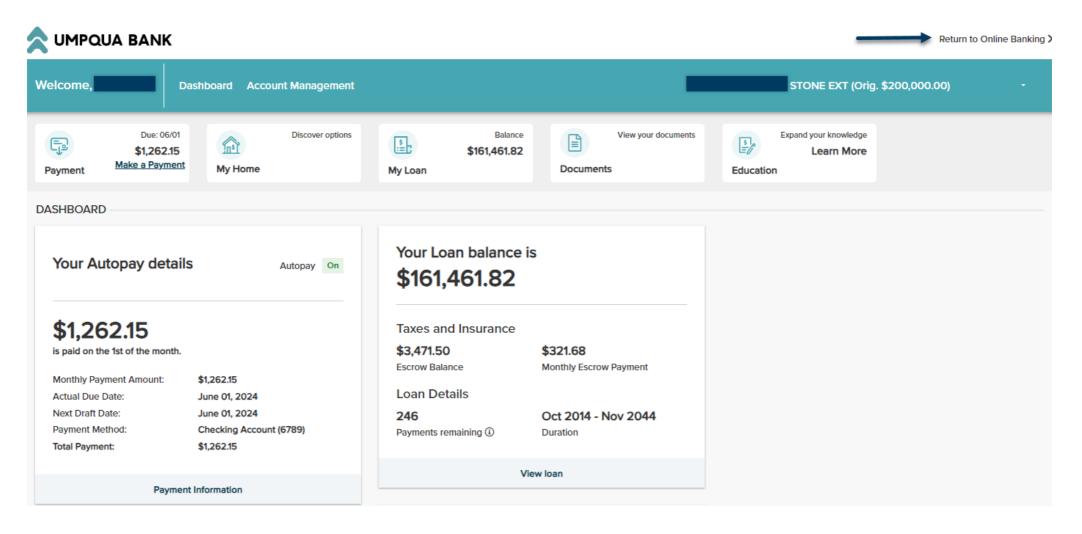

#### Your Mortgage Online Dashboard

To return to your bank account dashboard, select the link in the upper right corner of the screen.

#### **Dashboard Continued**

# While viewing your dashboard you can:

- View payment information and enroll in autopay
- View your loan balance
- View important Year End messages
- Access educational resources, etc.

| our Autopay details Autopay On                                                                                                                                                                 | Your Loan balance is <b>\$126,110.63</b>  |                                   | Expand your knowledge with our<br>Education resources                                                                                                    |     |
|------------------------------------------------------------------------------------------------------------------------------------------------------------------------------------------------|-------------------------------------------|-----------------------------------|----------------------------------------------------------------------------------------------------------------------------------------------------------|-----|
| <b>51,401.92</b><br>paid on the 1st of the month.                                                                                                                                              | + · · · · · · · · · · · · · · · · · · ·   | 3375.06<br>Ionthly Escrow Payment | "An investment in knowledge pays the best interest."<br>- <i>Benjamin Franklin</i><br>When will I receive my year-end interest paid statement<br>(1098)? | ~   |
| Monthly Payment Amount: \$1,401.92<br>Actual Due Date: June 01, 2024                                                                                                                           | Loan Details                              |                                   | How can I request a payoff statement?                                                                                                                    | ~   |
| Next Draft Date: July 01, 2024<br>Payment Method: Checking Account (1109)<br>Total Payment: \$1,401.92                                                                                         |                                           | eb 2021 - Mar 2036<br>Juration    | Are there any other resources available for homeowners that you can recommend?                                                                           | ~   |
| Payment Information                                                                                                                                                                            | View                                      | oan                               | More resources                                                                                                                                           |     |
| Having trouble paying your mortgage?                                                                                                                                                           | Want to Buy, Build, Ren<br>a Home?        | model, or Refinance               | Year-End Documents                                                                                                                                       |     |
| Please read our Foreclosure Prevention Options <b>here</b><br>Call 866-743-4931 Monday-Friday, 8am-5pm PT to speak with a<br>Home Preservation Officer. The most important thing you can do is | Learn more about what we can do f<br>page | ior you visit our Home Lending    | When available, 2023 Year-End documents can be located une<br>Document >Taxes.                                                                           | der |