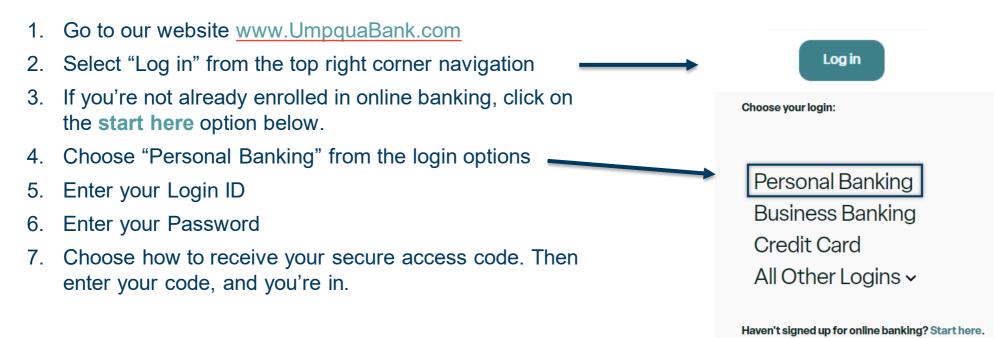

#### To log in

Umpqua Bank | Member FDIC 🗈 Equal Housing Lender | NMLS 401867 | SBA Preferred Lender